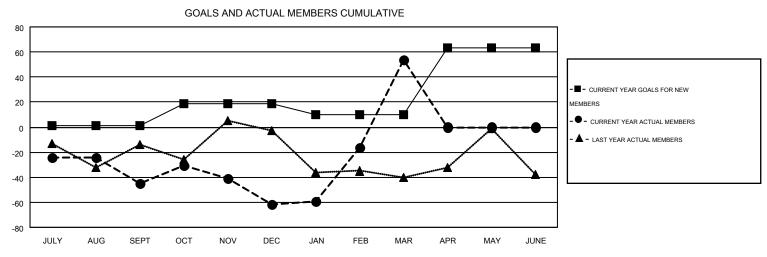

0

**CARL HARRELL** 

| JAN/FEB/MAR 0 3 0 3 JAN/FEB/MAR -9 208                                                                                                                                                                                                                                                                                                                                                                                                                                                                         |               |          |                   |   |    |               |                    |                |  |
|----------------------------------------------------------------------------------------------------------------------------------------------------------------------------------------------------------------------------------------------------------------------------------------------------------------------------------------------------------------------------------------------------------------------------------------------------------------------------------------------------------------|---------------|----------|-------------------|---|----|---------------|--------------------|----------------|--|
| QUARTER         NEW CLUB GOAL         NEW CLUBS CLUBS         DROPPED CLUBS         NET GAINLOSS         QUARTER         NEW MEMBER GOAL         CHARTER AND NEW MEMBERS ADDED           JULY/AUG/SEPT         0         1         2         -1         JULY/AUG/SEPT         1         103           OCT/NOV/DEC         2         1         2         -1         OCT/NOV/DEC         18         107           JAN/FEB/MAR         0         3         0         3         JAN/FEB/MAR         -9         208 |               | <u> </u> | Clubs             |   |    |               |                    | Members        |  |
| GOAL CLUBS GAIN/LOSS QUARTER GOAL NEW MEMBERS ADDED  JULY/AUG/SEPT 0 1 2 -1 JULY/AUG/SEPT 1 103  OCT/NOV/DEC 2 1 2 -1 OCT/NOV/DEC 18 107  JAN/FEB/MAR 0 3 0 3 0 3 JAN/FEB/MAR -9 208                                                                                                                                                                                                                                                                                                                           |               | RESU     | LTS FOR 2014-2015 |   |    | RESU          | JLTS FOR 2014-2015 |                |  |
| OCT/NOV/DEC         2         1         2         -1         OCT/NOV/DEC         18         107           JAN/FEB/MAR         0         3         0         3         JAN/FEB/MAR         -9         208                                                                                                                                                                                                                                                                                                       | QUARTER       |          | NEW CLUBS         |   |    | QUARTER       |                    | NEW<br>MEMBERS |  |
| JAN/FEB/MAR 0 3 0 3 JAN/FEB/MAR -9 208                                                                                                                                                                                                                                                                                                                                                                                                                                                                         | JULY/AUG/SEPT | 0        | 1                 | 2 | -1 | JULY/AUG/SEPT | 1                  | 103            |  |
| JAIVIEDIWAR 2                                                                                                                                                                                                                                                                                                                                                                                                                                                                                                  | OCT/NOV/DEC   | 2        | 1                 | 2 | -1 | OCT/NOV/DEC   | 18                 | 107            |  |
| APR/MAY/JUNE 3 0 0 0 APR/MAY/JUNE 53 0                                                                                                                                                                                                                                                                                                                                                                                                                                                                         | JAN/FEB/MAR   | 0        | 3                 | 0 | 3  | JAN/FEB/MAR   | -9                 | 208            |  |
|                                                                                                                                                                                                                                                                                                                                                                                                                                                                                                                | APR/MAY/JUNE  | 3        | 0                 | 0 | 0  | APR/MAY/JUNE  | 53                 | 0              |  |